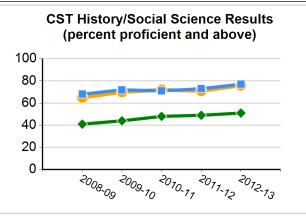

| (percent proficient and above) |  |
|--------------------------------|--|
|                                |  |
|                                |  |

100

80

60

40

20

0

OOT Mathamatica Descrita