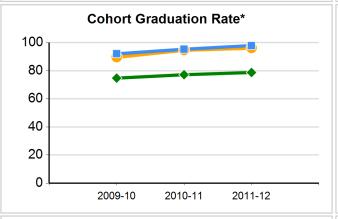

### **Newbury Park High**

Conejo Valley Unified

456 North Reino Rd., Newbury Park, CA 91320

Grades Offered: 9-12 Enrollment: 2,599

Charter: No Title I Funded: No

CDS Code: 56-73759-5633748

\* Only three years of data are available