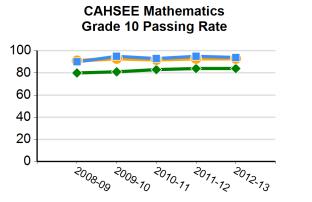

**CAHSEE**: CA High School Exit Examination **CST**: CA Standards Test

School and/or district information will not be displayed when data are not available or when data are representing fewer than 11 students.