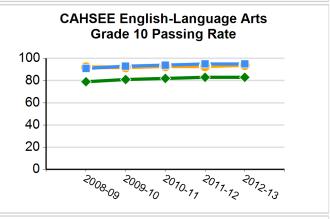

**CAHSEE**: CA High School Exit Examination **CST**: CA Standards Test

School and/or district information will not be displayed when data are not available or when data are representing fewer than 11 students.