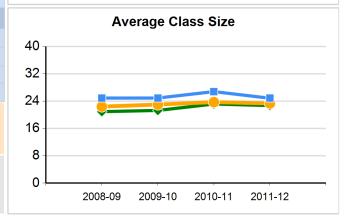

### **Newbury Park High**

Conejo Valley Unified

456 North Reino Rd., Newbury Park, CA 91320

Grades Offered: 9-12 Enrollment: 2,599

Charter: No Title I Funded: No

CDS Code: 56-73759-5633748

\* Only three years of data are available