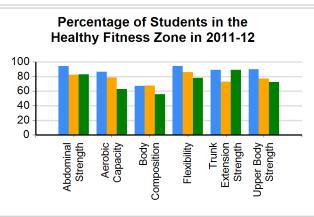

**CAHSEE**: CA High School Exit Examination **CST**: CA Standards Test

School and/or district information will not be displayed when data are not available or when data are representing fewer than 11 students.