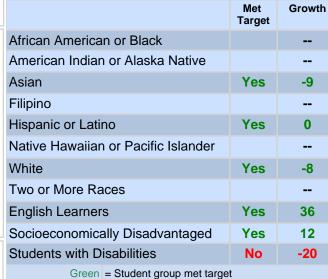

| California's Academic Performance Index (API) |     |  |
|-----------------------------------------------|-----|--|
| 2013 Growth API                               | 873 |  |
| Growth from Prior to Current Year             | -6  |  |
| Met Schoolwide Growth Target                  | Yes |  |
| All Student Groups Met Target                 | No  |  |
| 2012 Base API State Rank                      | 10  |  |
| 2012 Base API Similar Schools Rank            | 9   |  |
| API Subgroup Performance - 2013 API Growth    |     |  |
|                                               |     |  |

|                                              | T by Race/Ethilicity                         |  |  |
|----------------------------------------------|----------------------------------------------|--|--|
| American Indian or Alaska<br>Native          | Hispanic or Latino African American or Black |  |  |
| Native Hawaiian or Pacific Islander Filipino | White Two or More Races Not Reported         |  |  |
| 2012-13 Subgroup Enrollment                  |                                              |  |  |

CST: CA Standards Test CDS: County-district-school

Blue = Student group is not numerically significant

School and/or district information will not be displayed when data are not available or when data are representing fewer than 11 students.

Red = Student group did not meet target