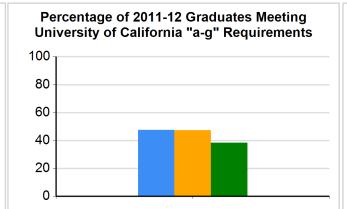

### **Newbury Park High**

Conejo Valley Unified

456 North Reino Rd., Newbury Park, CA 91320

Grades Offered: 9-12 Enrollment: 2,599

Charter: No Title I Funded: No

CDS Code: 56-73759-5633748

\* Only three years of data are available