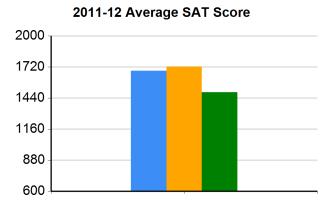

### **Newbury Park High**

Conejo Valley Unified

456 North Reino Rd., Newbury Park, CA 91320

Grades Offered: 9-12 Enrollment: 2,599

Charter: No Title I Funded: No

CDS Code: 56-73759-5633748

\* Only three years of data are available