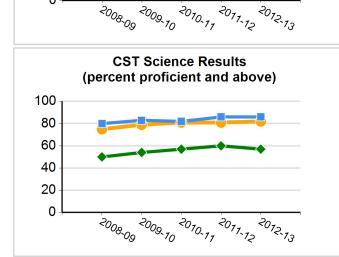

**CAHSEE**: CA High School Exit Examination **CST**: CA Standards Test

School and/or district information will not be displayed when data are not available or when data are representing fewer than 11 students.