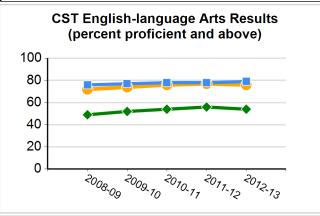

| (percent proficient and above) |  |
|--------------------------------|--|
|                                |  |
|                                |  |

100

80

60

40

20

0

OOT Mathamatica Descrita